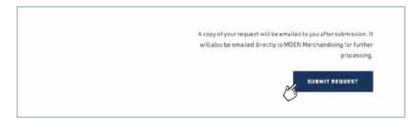

#### Submit Survey

After verifying your entries, click the Submit Request button to send your survey for processing. An email confirmation will be sent to the Moen Rep Email Address listed in the Information section at the top of the survey sheet.