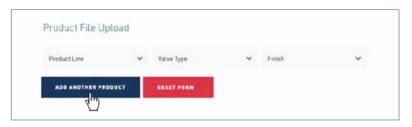

### Product File Uploads

For any products on display in your showroom that are NOT reflected in the planogram, you can add by following the Product Line / Valve Type / Finish Product File Upload dialog that follows.

You can enter multiple products by clicking the "Add Another Product" button.