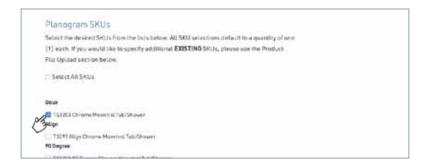

### Planograms SKUs

You can also confirm products on your showroom wall by selecting the individual SKUs in the product listing.